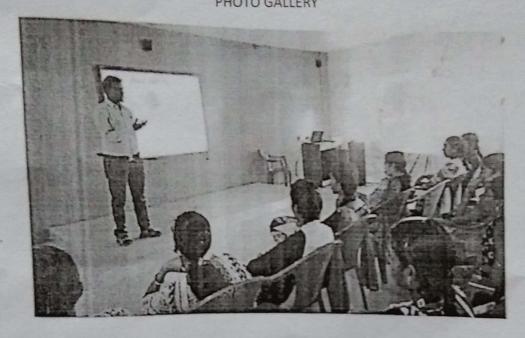

## Department of Aeronautical Engineering

Academic Year 2020-2021
List of Students Registered for the VAC on "AutoCAD 2D and 3D"
From 01.09 2020 to 03.10.2020

| SI.No | Register No. | Student Name              | Signature                |
|-------|--------------|---------------------------|--------------------------|
| 1     | 812119101001 | AAKASH A                  | A. AAKASH                |
| 2     | 812119101002 | ABINATH T                 | [. Ahadl                 |
| 3     | 812119101003 | BALAMURALI M              | M. Balanurali            |
| 4     | 812119101004 | DINESH M                  | M. Direct                |
| 5     | 812119101005 | GOKULKUMAR M              | M. Co Loy Allenar        |
| 6     | 812119101007 | HARISH R                  | 2 Harieh                 |
| 7     | 812119101008 | JACKVIN JANDRO P          | P. Janchuin Jank         |
| 8     | 812119101009 | JAYASURYA J               | J. Tyly.                 |
| 9     | 812119101011 | KULANTHAIVEL S            | - Kuladnie               |
| 10    | 812119101012 | MANGAIYARKARASI R         | Re mangaiyoakusi         |
| 11    | 812119101013 | MANICKAM M                | M. Marikan               |
| 12    | 812119101015 | MANIKANDNA G              | G. Marikandon.           |
| 13    | 812119101016 | MITHRA R                  | Mithra                   |
| 14    | 812119101917 | MOHAMED FATHUL<br>ASCAL S | 5. Fullylded             |
| 15    | 812119101018 | MUTHURAJ S                | S. Multway               |
| 16    | 812119101021 | PRATHIKSHA C              | PrenthiksHa <sup>1</sup> |