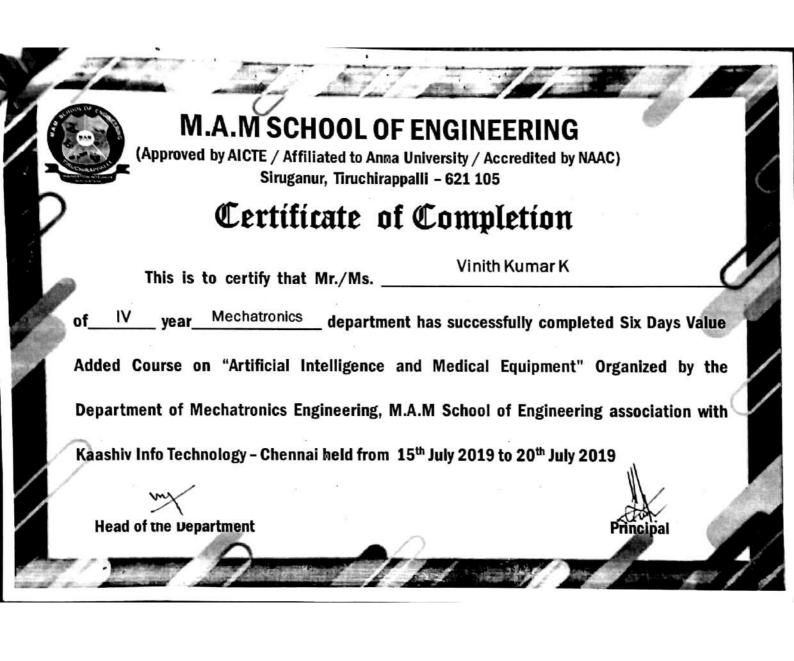

is to certify that Mr./Ms                 | Vi <b>Jaya</b> kumar K<br>————————      |                     |
|------------------------------------------------|-----------------------------------------|---------------------|
| ofIVyearMechatronicsdepartment                 | has successfully comple                 | ted Six Days Value  |
| Added Course on "Artificial Intelligence an    | d Medical Equipment"                    | Organized by the    |
| Department of Mechatronics Engineering, M.A.   | M School of Engineering                 | ng association with |
| Kaashiv Info Technology – Chennai held from 15 | th July 2019 to 20 <sup>th</sup> July 2 | 019                 |
| Head of the Department                         | )                                       | Principal           |





(Approved by AICTE / Affiliated to Anna University / Accredited by NAAC)
Siruganur, Tiruchirappalli – 621 105

|         | This is to certify that Mr./N    | ls                              | neeswari v                   |                | _(     |
|---------|----------------------------------|---------------------------------|------------------------------|----------------|--------|
| of!\    | /yearMechatronicsdepa            | artment has succe               | ssfully comple               | eted Six Days  | Value  |
| Added   | Course on "Artificial Intellige  | ence and Medical                | Equipment"                   | Organized b    | y the  |
| Departi | ment of Mechatronics Engineer    | ing, M.A.M School               | l of Engineeri               | ng association | n wi