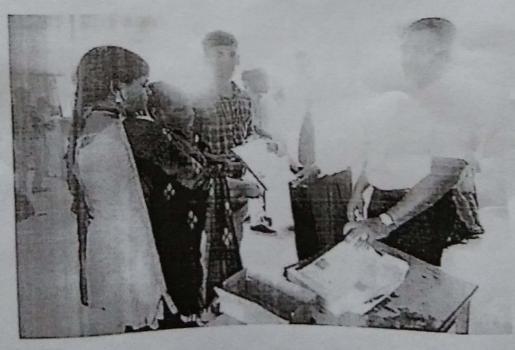

## Department of Aeronautical Engineering

Academic Year 2020-2021
List of Students Registered for the VAC on "AutoCAD 2D and 3D"
From 01.09 2020 to 03.10.2020

| SI.No | Register No. | Student Name              | Signature                |
|-------|--------------|---------------------------|--------------------------|
| 1     | 812119101001 | AAKASH A                  | A. AAKASH                |
| 2     | 812119101002 | ABINATH T                 | [. Ahadl                 |
| 3     | 812119101003 | BALAMURALI M              | M. Balanurali            |
| 4     | 812119101004 | DINESH M                  | M. Direct                |
| 5     | 812119101005 | GOKULKUMAR M              | M. Co Loy Allenar        |
| 6     | 812119101007 | HARISH R                  | 2 Harieh                 |
| 7     | 812119101008 | JACKVIN JANDRO P          | P. Janchuin Jank         |
| 8     | 812119101009 | JAYASURYA J               | J. Tyly.                 |
| 9     | 812119101011 | KULANTHAIVEL S            | - Kuladnie               |
| 10    | 812119101012 | MANGAIYARKARASI R         | Re mangaiyoakusi         |
| 11    | 812119101013 | MANICKAM M                | M. Marikan               |
| 12    | 812119101015 | MANIKANDNA G              | G. Marikandon.           |
| 13    | 812119101016 | MITHRA R                  | Mithra                   |
| 14    | 812119101917 | MOHAMED FATHUL<br>ASCAL S | 5. Fullylded             |
| 15    | 812119101018 | MUTHURAJ S                | S. Multway               |
| 16    | 812119101021 | PRATHIKSHA C              | PrenthiksHa <sup>1</sup> |